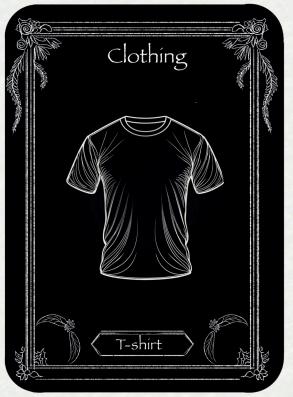

NY TIME DURING YOUR TURN.
  - TRENDSETTER: CHOOSE ANOTHER PLAYER AND SWAP ONE CLOTHING ITEM FROM THEIR HAND WITH ONE FROM YOURS.
  - SECOND LOOK: DRAW TWO EXTRA CARDS FROM THE DECK AND CHOOSE ONE TO KEEP. DISCARD THE OTHER.
  - STYLE GURU: DISCARD TWO CARDS FROM YOUR HAND AND DRAW TWO NEW ONES FROM THE DECK,
    GIVING YOU A CHANCE TO FIND MATCHING PIECES.
- 5. ROUNDS CONTINUE UNTIL ONE PLAYER COMPLETES A STYLISH OUTFIT. THAT PLAYER REVEALS THEIR OUTFIT AND SCORES POINTS BASED ON THE NUMBER OF MATCHING PIECES (E.G., 1 POINT PER MATCHING PAIR, BONUS FOR FULL OUTFIT).
- 6. SHUFFLE ALL PLAYED CARDS BACK INTO THE DECK, DEAL NEW HANDS, AND START A NEW ROUND.
- 7.PLAY CONTINUES FOR A PREDETERMINED NUMBER OF ROUNDS (E.G., 5 ROUNDS). THE PLAYER WITH THE HIGHEST TOTAL SCORE WINS!

### THE CARDS









THE TOPS

#### **ACCESSORIES**











#### THE BOTTOMS









#### ACCESSORIES: JEWELLARY









#### THE OUTERWEAR









#### SHOES











#### ACCESORIOS: BAGS









#### **ACTION CARDS**