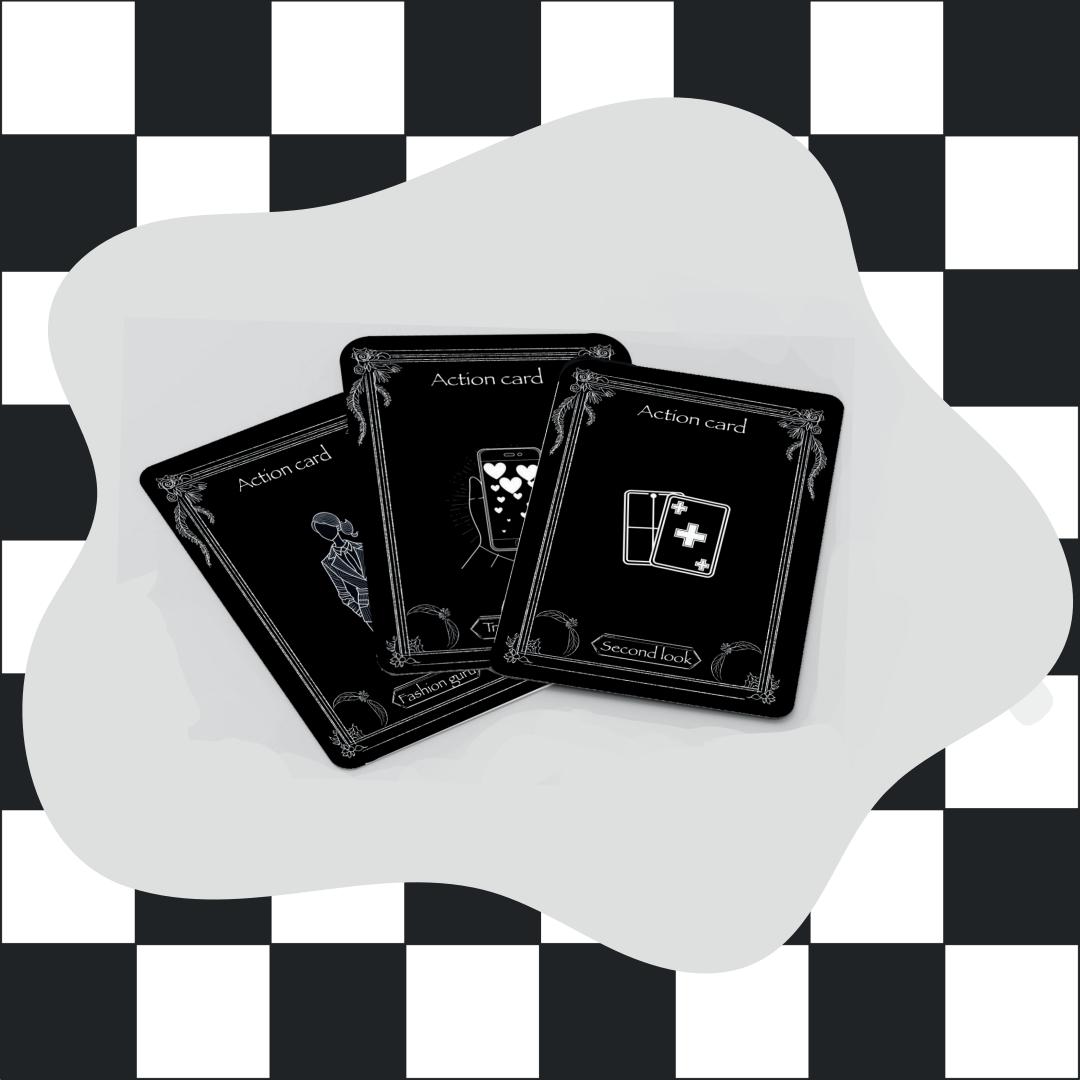

#### **ACTION CARDS**

# Packaging

- 1.SHUFFLE THE DECK AND DEAL 5 CARDS FACE DOWN TO EACH PLAYER. PLACE THE REMAINING DECK FACE DOWN IN THE CENTER AS A DRAW PILE.
- 2.ON YOUR TURN, YOU CAN DO ONE OF TWO THINGS:
  - PLAY A CARD: PLACE A CLOTHING OR ACCESSORY CARD FROM YOUR HAND FACE UP IN FRONT OF YOU TO BUILD YOUR OUTFIT.
  - DRAW A CARD: DRAW A CARD FROM THE DECK AND ADD IT TO YOUR HAND.
- 3. SCORING: THERE ARE NO POINTS FOR INDIVIDUAL CARDS. POINTS ARE SCORED AT THE END OF THE ROUND BASED ON COMPLETING STYLISH OUTFITS. A COMPLETE OUTFIT CONSISTS OF ONE TOP, ONE BOTTOM, ONE OUTERWEAR (OPTIONAL), AND UP TO 2 ACCESSORIES.
- 4. SPECIAL ACTION CARDS: THESE CAN BE PLAYED AT ANY TIME DURING YOUR TURN.
  - TRENDSETTER: CHOOSE ANOTHER PLAYER AND SWAP ONE CLOTHING ITEM FROM THEIR HAND WITH ONE FROM YOURS.
  - SECOND LOOK: DRAW TWO EXTRA CARDS FROM THE DECK AND CHOOSE ONE TO KEEP. DISCARD THE OTHER.
  - STYLE GURU: DISCARD TWO CARDS FROM YOUR HAND AND DRAW TWO NEW ONES FROM THE DECK,
    GIVING YOU A CHANCE TO FIND MATCHING PIECES.
- 5. ROUNDS CONTINUE UNTIL ONE PLAYER COMPLETES A STYLISH OUTFIT. THAT PLAYER REVEALS THEIR OUTFIT AND SCORES POINTS BASED ON THE NUMBER OF MATCHING PIECES (E.G., 1 POINT PER MATCHING PAIR, BONUS FOR FULL OUTFIT).
- 6. SHUFFLE ALL PLAYED CARDS BACK INTO THE DECK, DEAL NEW HANDS, AND START A NEW ROUND.
- 7.PLAY CONTINUES FOR A PREDETERMINED NUMBER OF ROUNDS (E.G., 5 ROUNDS). THE PLAYER WITH THE HIGHEST TOTAL SCORE WINS!