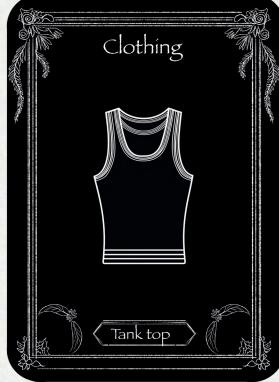

TIME DURING YOUR TURN.
  - TRENDSETTER: CHOOSE ANOTHER PLAYER AND SWAP ONE CLOTHING ITEM FROM THEIR HAND WITH ONE FROM YOURS.
  - SECOND LOOK: DRAW TWO EXTRA CARDS FROM THE DECK AND CHOOSE ONE TO KEEP. DISCARD THE OTHER.
  - STYLE GURU: DISCARD TWO CARDS FROM YOUR HAND AND DRAW TWO NEW ONES FROM THE DECK,
    GIVING YOU A CHANCE TO FIND MATCHING PIECES.
- 5. ROUNDS CONTINUE UNTIL ONE PLAYER COMPLETES A STYLISH OUTFIT. THAT PLAYER REVEALS THEIR OUTFIT AND SCORES POINTS BASED ON THE NUMBER OF MATCHING PIECES (E.G., 1 POINT PER MATCHING PAIR, BONUS FOR FULL OUTFIT).
- 6. SHUFFLE ALL PLAYED CARDS BACK INTO THE DECK, DEAL NEW HANDS, AND START A NEW ROUND.
- 7.PLAY CONTINUES FOR A PREDETERMINED NUMBER OF ROUNDS (E.G., 5 ROUNDS). THE PLAYER WITH THE HIGHEST TOTAL SCORE WINS!

### THE CARDS









THE TOPS

#### **ACCESSORIES**











#### THE BOTTOMS









#### ACCESSORIES: JEWELLARY









#### THE OUTERWEAR









#### SHOES











#### ACCESORIOS: BAGS









#### **ACTION CARDS**