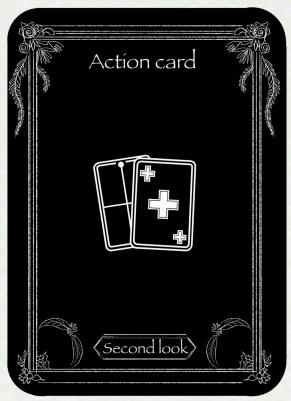

# Packaging

- 1.SHUFFLE THE DECK AND DEAL 5 CARDS FACE DOWN TO EACH PLAYER. PLACE THE REMAINING DECK FACE DOWN IN THE CENTER AS A DRAW PILE.
- 2.ON YOUR TURN, YOU CAN DO ONE OF TWO THINGS:
  - PLAY A CARD: PLACE A CLOTHING OR ACCESSORY CARD FROM YOUR HAND FACE UP IN FRONT OF YOU TO BUILD YOUR OUTFIT.
  - DRAW A CARD: DRAW A CARD FROM THE DECK AND ADD IT TO YOUR HAND.
- 3. SCORING: THERE ARE NO POINTS FOR INDIVIDUAL CARDS. POINTS ARE SCORED AT THE END OF THE ROUND BASED ON COMPLETING STYLISH OUTFITS. A COMPLETE OUTFIT CONSISTS OF ONE TOP, ONE BOTTOM, ONE OUTERWEAR (OPTIONAL), AND UP TO 2 ACCESSORIES.
- 4. SPECIAL ACTION CARDS: THESE CAN BE PLAYED AT ANY TIME DURING YOUR TURN.
  - TRENDSETTER: CHOOSE ANOTHER PLAYER AND SWAP ONE CLOTHING ITEM FROM THEIR HAND WITH ONE FROM YOURS.
  - SECOND LOOK: DRAW TWO EXTRA CARDS FROM THE DECK AND CHOOSE ONE TO KEEP. DISCARD THE OTHER.
  - STYLE GURU: DISCARD TWO CARDS FROM YOUR HAND AND DRAW TWO NEW ONES FROM THE DECK,
    GIVING YOU A CHANCE TO FIND MATCHING PIECES.
- 5. ROUNDS CONTINUE UNTIL ONE PLAYER COMPLETES A STYLISH OUTFIT. THAT PLAYER REVEALS THEIR OUTFIT AND SCORES POINTS BASED ON THE NUMBER OF MATCHING PIECES (E.G., 1 POINT PER MATCHING PAIR, BONUS FOR FULL OUTFIT).
- 6. SHUFFLE ALL PLAYED CARDS BACK INTO THE DECK, DEAL NEW HANDS, AND START A NEW ROUND.
- 7.PLAY CONTINUES FOR A PREDETERMINED NUMBER OF ROUNDS (E.G., 5 ROUNDS). THE PLAYER WITH THE HIGHEST TOTAL SCORE WINS!

#### **ACTION CARDS**