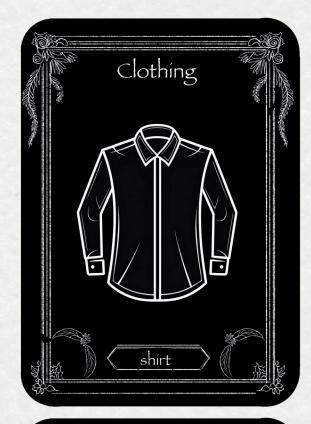

ANY TIME DURING YOUR TURN.
  - TRENDSETTER: CHOOSE ANOTHER PLAYER AND SWAP ONE CLOTHING ITEM FROM THEIR HAND WITH ONE FROM YOURS.
  - SECOND LOOK: DRAW TWO EXTRA CARDS FROM THE DECK AND CHOOSE ONE TO KEEP. DISCARD THE OTHER.
  - STYLE GURU: DISCARD TWO CARDS FROM YOUR HAND AND DRAW TWO NEW ONES FROM THE DECK,
    GIVING YOU A CHANCE TO FIND MATCHING PIECES.
- 5. ROUNDS CONTINUE UNTIL ONE PLAYER COMPLETES A STYLISH OUTFIT. THAT PLAYER REVEALS THEIR OUTFIT AND SCORES POINTS BASED ON THE NUMBER OF MATCHING PIECES (E.G., 1 POINT PER MATCHING PAIR, BONUS FOR FULL OUTFIT).
- 6. SHUFFLE ALL PLAYED CARDS BACK INTO THE DECK, DEAL NEW HANDS, AND START A NEW ROUND.
- 7.PLAY CONTINUES FOR A PREDETERMINED NUMBER OF ROUNDS (E.G., 5 ROUNDS). THE PLAYER WITH THE HIGHEST TOTAL SCORE WINS!

### THE CARDS









THE TOPS

#### **ACCESSORIES**











#### THE BOTTOMS









#### ACCESSORIES: JEWELLARY









#### THE OUTERWEAR









#### SHOES











#### ACCESORIOS: BAGS









#### **ACTION CARDS**