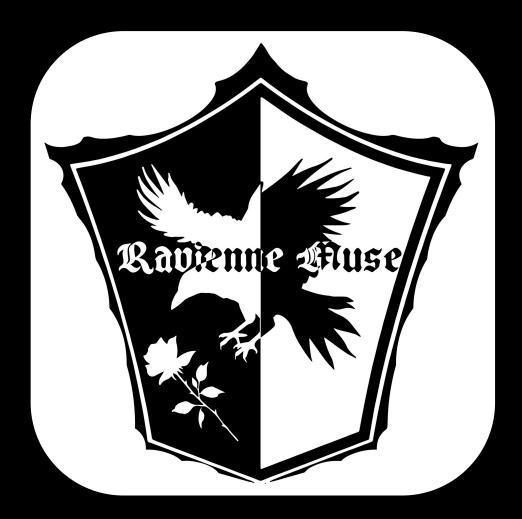

#### Beta #1

The Ravienne Muse logo I designed embodies the essence of the brand—elegance, mystery, and transformation. At its core, the logo features a striking raven silhouette, a symbol of intelligence, allure, and the ever-evolving nature of fashion. The raven is depicted reaching for a rose, a nod to beauty, refinement, and the delicate balance between edge and sophistication. Encasing this imagery is a shield-like frame, lending a sense of heritage, prestige, and timelessness, reinforcing Ravienne Muse as more than just a thrift store, but a brand with a strong identity and purpose.

The black-and-white split composition further enhances the contrast between light and dark, tradition and modernity, mirroring the duality that Ravienne Muse embraces—accessible yet curated, vintage yet fresh. The typography, using the gothic-inspired Adorable Doll font, complements the design by adding an old-world charm while maintaining a bold, contemporary appeal.

This logo is a visual representation of what Ravienne Muse stands for: curated thrift that transcends time, bringing a sense of mystery, sophistication, and authenticity to those who wear it. As the brand evolves, this identity will continue to shape and inspire its journey forward.