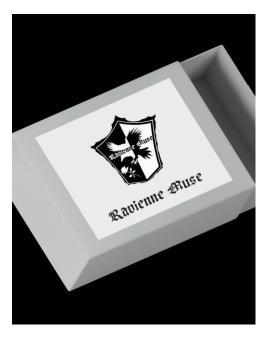

ust a thrift store, but a brand with a strong identity and purpose.

The black-and-white split composition further enhances the contrast between light and dark, tradition and modernity, mirroring the duality that Ravienne Muse embraces—accessible yet curated, vintage yet fresh. The typography, using the gothic-inspired Adorable Doll font, complements the design by adding an old-world charm while maintaining a bold, contemporary appeal.

This logo is a visual representation of what Ravienne Muse stands for: curated thrift that transcends time, bringing a sense of mystery, sophistication, and authenticity to those who wear it. As the brand evolves, this identity will continue to shape and inspire its journey forward.



#### Lookbook

A view into what it would look like on various surfaces





#### Looking forward to your input

# Ravienne Muse



Adamya srivastava