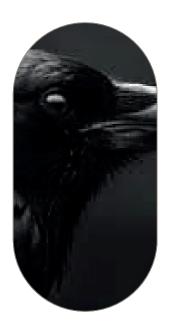

Raven have a very distinct shape and structural composition

I studied their movements, their poised stillness, and the fluidity of their wings in flight, trying to translate that essence onto paper

### silhouette study

# Initial silhouettes