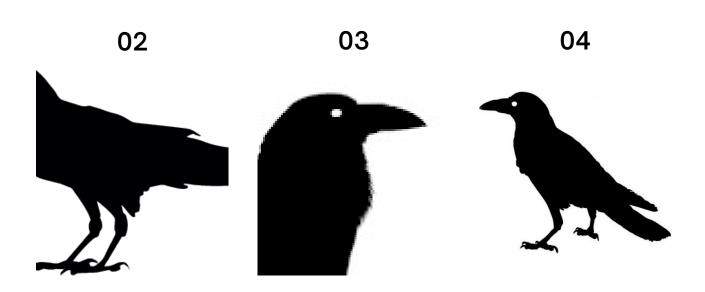

Raven have a very distinct shape and structural composition

I studied their movements, their poised stillness, and the fluidity of their wings in flight, trying to translate that essence onto paper

### silhouette study

# Initial silhouettes