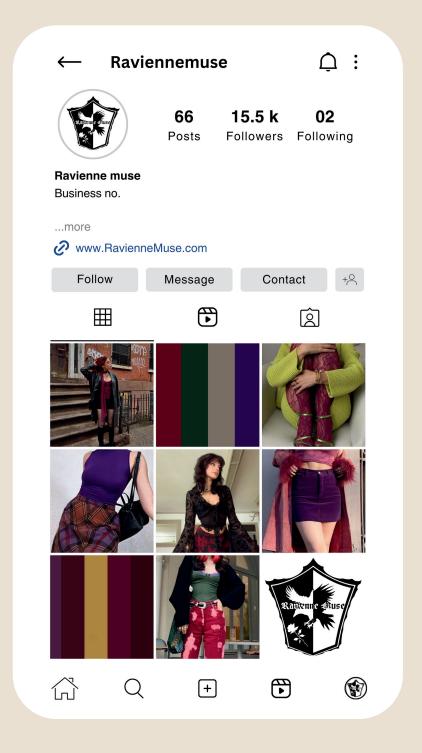

d purpose.

The black-and-white split composition further enhances the contrast between light and dark, tradition and modernity, mirroring the duality that Ravienne Muse embraces—accessible yet curated, vintage yet fresh. The typography, using the gothic-inspired Adorable Doll font, complements the design by adding an old-world charm while maintaining a bold, contemporary appeal.

This logo is a visual representation of what Ravienne Muse stands for: curated thrift that transcends time, bringing a sense of mystery, sophistication, and authenticity to those who wear it. As the brand evolves, this identity will continue to shape and inspire its journey forward.



#### Lookbook

A view into what it would look like on various surfaces





#### Looking forward to your input

# Ravienne Muse



Adamya srivastava