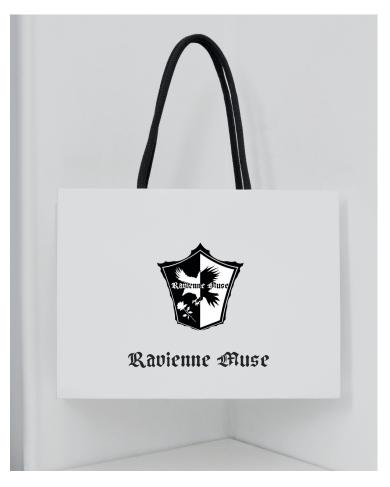

tage, prestige, and timelessness, reinforcing Ravienne Muse as more than just a thrift store, but a brand with a strong identity and purpose.

The black-and-white split composition further enhances the contrast between light and dark, tradition and modernity, mirroring the duality that Ravienne Muse embraces—accessible yet curated, vintage yet fresh. The typography, using the gothic-inspired Adorable Doll font, complements the design by adding an old-world charm while maintaining a bold, contemporary appeal.

This logo is a visual representation of what Ravienne Muse stands for: curated thrift that transcends time, bringing a sense of mystery, sophistication, and authenticity to those who wear it. As the brand evolves, this identity will continue to shape and inspire its journey forward.



#### Lookbook

A view into what it would look like on various surfaces





#### Looking forward to your input

# Ravienne Muse



Adamya srivastava